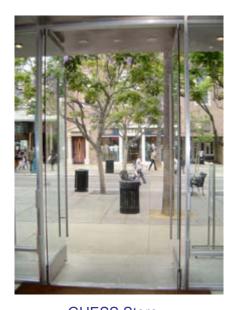

GUESS Store Sky Guard Installation Installed by WG/Sensorsense in the United States

#### Invisible System Is Visible Better

The **WG** Sky Guard is being well received in the retail market. Installation are being done daily through out the United States and the rest of the world. Some of the stores that are using the Sky Guard are Nike, Guess, Gucci, Garden Centers, Virgin Megastores, Tommy Hilfiger and Blockbuster. These are just a few retailers that are having tremendous success.