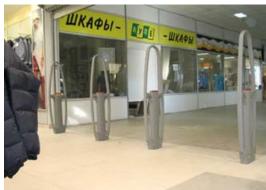

Two expanded Multi Guard systems installed in a Russian mall entrance

Installation done by APOSTROF one of the leading EAS companies in Russia

**SHELL TAG** 

Multi Guard installed in to the walls of MANGO a high fashion retail store located in Greece. Mango is one of the largest chains in Europe

Installation done by Optephsis