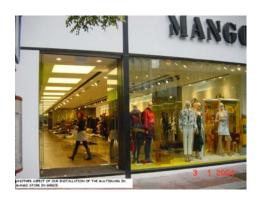

Two expanded Multi Guard systems installed in a Russian mall entrance

Installation done by APOSTROF one of the leading EAS companies in Russia

**SHELL TAG** 

Multi Guard installed in to the walls of MANGO a high fashion retail store located in Greece. Mango is one of the largest chains in Europe