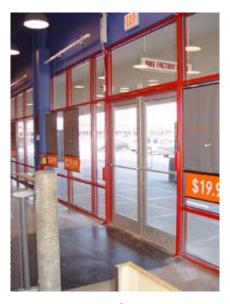

#### Invisible System Is Visible Better

The **WG** Sky Guard is being well received in the retail market. Installation are being done daily through out the United States and the rest of the world. Some of the stores that are using the Sky Guard are Nike, Guess, Gucci, Garden Centers, Virgin Megastores, Tommy Hilfiger and Blockbuster. These are just a few retailers that are having tremendous success.

NIKE Store
Sky Guard Installation
Installed by WG/Sensorsense in the
United States