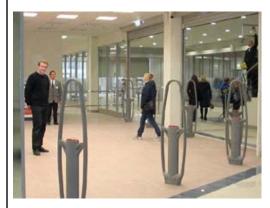

Two expanded Multi Guard systems installed in a Russian mall entrance

Installation done by APOSTROF one of the leading EAS companies in Russia

**SHELL TAG** 

Multi Guard installed in to the walls of MANGO a high fashion retail store located in Greece. Mango is one of the largest chains in Europe

Installation done by Optephsis